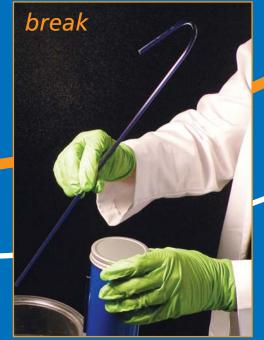

Handles are easily removed, enabling the sample to be sent away for analysis.

Sample collection and transportation to the laboratory in a single container.