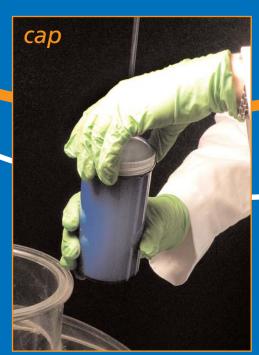

Designed for sample collection and dispatch from one source, thus eliminating the risk of cross contamination.

Closures are supplied in either PP or Metal in PS Dippas and in PE or PP in Polypropylene dippers.