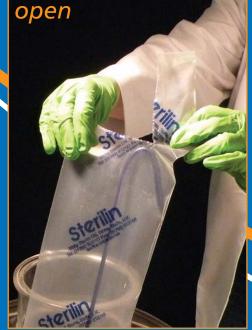

## sterile

Dippas are individually wrapped to ensure complete sterility.

## Dippas<sup>®</sup> sterile sampler

and test container all in one!

Available in either transparent polystyrene or shatterproof polypropylene in three different capacities.

Blue Dippas are highly visible in product samples.