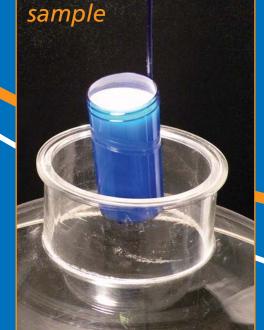

## Dippas<sup>®</sup> sterile sampler

and test container all in one!

Available in either transparent polystyrene or shatterproof polypropylene in three different capacities.

Blue Dippas are highly visible in product samples.

Designed for sample collection and dispatch from one source, thus eliminating the risk of cross contamination.

Closures are supplied in either PP or Metal in PS Dippas and in PE or PP in Polypropylene dippers.